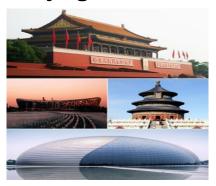

### Atividade Cultural - Beijing

#### Temple of Heaven

The Temple of Heaven, literally the Altar of Heaven, is a complex of religious buildings situated in the southeastern part of central Beijing. The complex was visited by the Emperors of the Ming and Qing dynasties for annual ceremo nies of prayer to Heaven for good harvest. It has been regarded as a Daoist temple, although Chinese heaven wors hip, especially by the reigning monarch of the day, predates Daoism.

### **Forbidden City**

The Forbidden City was the Chinese imperial palace from the Ming Dynasty to the end of the Qing Dynasty. For almost 500 years, it served as the home of emperors and their households, as well as the ceremonial and political center of Chinese government. Build in 1406 to 1420, the complex consists of 980 buildings and covers 720,000 m2. The palace complex exemplifies traditional Chinese palatial architecture, and has influenced cultural and architectural development in East Asia and elsewhere. The Forbidden City was declared a World Heritage Site in 1987, and is listed by UNESCO as the largest collection of preserved ancient wooden structures in the world.

### **Tiananmen Square**

Tiananmen Square is a largest city square in the center of Beijing, China, named after the Tiananmen Gate (Gate of Heavenly Peace) located to its North, separating it from the Forbidden City. It is the third largest city square in the world (440,000 m2). It has great cultural significance as it was the site of several important events in Chinese history. Outside China, the square is best known in recent memory as the focal point of the Tiananmen Square protests of 1989, a pro-democracy movement which ended on June 4th 1989 with the declaration of martial law in Beijing by the government and the death of several hundred or possibly thousands of civilians.

#### The Great Wall of China

The Great Wall of China is built along an east-to-west line across the historical northern borders of China to protect the Chinese Empire against intrusions by various nomadic groups. Several walls were being built as early as the 7th century BC, later joined together and made bigger and stronger unified now collectively referred to as the Great W all. The Great Wall stretches from Shanghaiguan in the east, to Lop Lake in the west, along an arc that roughly delin eates the southern edge of Inner Mongolia measuring 8,850 KM.