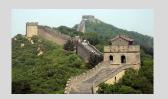

#### The Great Wall of China

The Great Wall of China is built along an east-to-west line across the historical northern borders of China to protect the Chinese Empire against intrusions by various nomadic groups. Several walls were being built as early as the 7th century BC, later joined together and made bigger and stronger unified now collectively referred to as the Great W all. The Great Wall stretches from Shanghaiguan in the east, to Lop Lake in the west, along an arc that roughly delin eates the southern edge of Inner Mongolia measuring 8,850 KM.