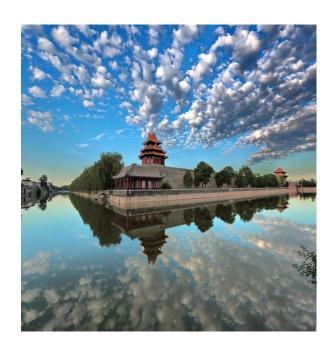

### **Forbidden City**

The Forbidden City was the Chinese imperial palace from the Ming Dynasty to the end of the Qing Dynasty. For almost 500 years, it served as the home of emperors and their households, as well as the ceremonial and political center of Chinese government. Build in 1406 to 1420, the complex consists of 980 buildings and covers 720,000 m2. The palace complex exemplifies traditional Chinese palatial architecture, and has influenced cultural and architectural development in East Asia and elsewhere. The Forbidden City was declared a World Heritage Site in 1987, and is listed by UNESCO as the largest collection of preserved ancient wooden structures in the world.